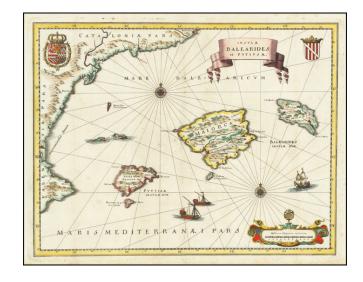

## Insulae Balearides et Pytiusae

**Stock#:** 71173 **Map Maker:** Merian

Date: 1640 circa
Place: Cologne
Color: Hand Colored

**Condition:** VG+

**Size:** 14.5 x 11 inches

**Price:** SOLD

## **Description:**

A beautiful map of the islands of Majorca, Minorca, and Ibiza, along with the contiguous Catalan Coastline.

The map is based upon a larger map which appeared in Blaeu's Atlas Novus.

Includes Sea monsters, ships, royal coats of arms, and an elegant title scroll.