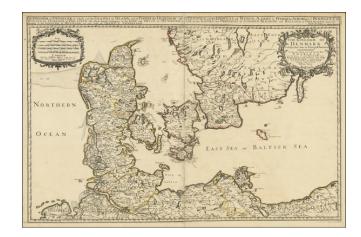

## The Kingdom of Denmark Subdivided into its Principall Provinces | The Kingdom of Denmark in which are the Islands of Seland, and of Fyonie the Dukedom

**Stock#:** 71162 **Map Maker:** Berry

Date: 1689 circaPlace: LondonColor: Outline Color

## **Description:**

Nice example of William Berry's map of the Kingdom of Denmark, published in London.

The map is drawn from Adrien Hubert Jaillot's map of 1674, which has been "corrected and amended" by Berry.