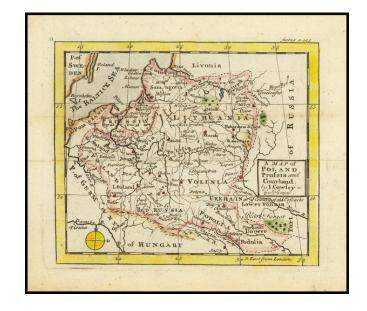

## A Map of Poland Prussia and Courland.

**Stock#:** 71148 **Map Maker:** Cowley

Date: 1746 Place: London

**Color:** Hand Colored

**Condition:** VG+

**Size:**  $5 \times 4.5$  inches

**Price:** SOLD

## **Description:**

Antique engraved map of the area covering modern-day Poland, the Baltics, and Belarus, by John L. Cowley from "A New and easy introduction to the study of geography".

The map includes Lithuania as the dominating polity in the region. Along with Volinia, Ukrain or Lower Volinia, Red Russia, Podolia, Samagoria, etc.