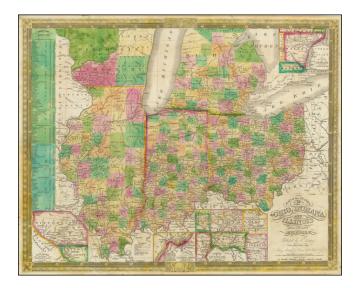

### Map of the States of Ohio, Indiana, and Illinois with the settled part of Michigan.

| Stock#:           | 71139          |
|-------------------|----------------|
| Map Maker:        | Young / Dutton |
| Date:             | 1835           |
| Place:            | Philadelphia   |
| Color:            | Hand Colored   |
| <b>Condition:</b> | VG+            |
| Size:             | 22 x 17 inches |
| Price:            | SOLD           |

#### **Description:**

Excellent antique hand-colored engraved map of the eastern Midwest, covering Michigan, Ohio, Indiana, Illinois, and the southern half of Wisconsin.

This is a rare later state of Finley's map of eastern Midwest, first issued in 1825, here in the 1835 Dutton edition. The changes between the 1825 map and this edition are so significant as to bring into question whether they were indeed printed from the same copperplate, but that is the case.

There are four insets, including the great little map "Lead Region East of the Mississippi River", which covers the southwestern corner of present-day Wisconsin, which had just seen the Black Hawk War in 1832. The other insets are "Falls of Ohio", "Vicinity of Cincinnati", and "Vicinity of Detroit". Steamboat routes are listed along the left side of the map.

S. Dutton is probably more commonly associated with the partnership Hinman & Dutton than as a lone publisher. With this map, the partnership was apparently Mitchell & Hinman, with Dutton the publisher. J.H. Young was the engraver.

For a map published under similar circumstances with similar subject matter see **this excellent map of Wisconsin Territory**.

These later editions of the Finley maps are quite rare, this being the first time we have had a separatelyissued edition.