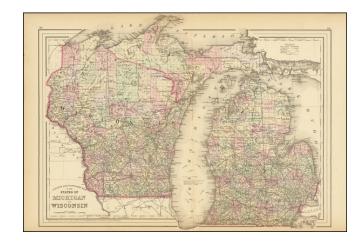

## County & Township Map of the States of Michigan and Wisconsin

**Stock#:** 71133 **Map Maker:** Mitchell Jr.

**Date:** 1882

Place: Philadelphia Color: Hand Colored

**Condition:** VG+

**Size:** 20.5 x 15 inches

## **Description:**

Detailed map of Michigan and Wisconsin, hand-colored by counties.

The map was published in S.A. Mitchell Jr.'s *New General Atlas*, one of the most popular American atlases of the second half of the 19th century.