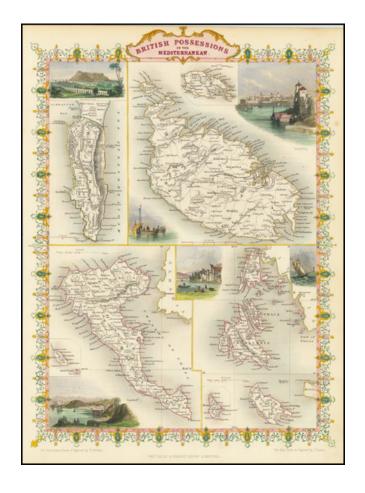

## **British Possessions in the Mediterranean (includes Malta)**

**Stock#:** 71128 **Map Maker:** Tallis

Date: 1851 Place: London

**Color:** Hand Colored

**Condition:** VG+

**Size:** 9.5 x 13 inches

**Price:** SOLD

## **Description:**

A gorgeous full hand-colored antique map by John Tallis, with vignettes showing scenes in Valetta, Ithaca, Gibraltar, and Corfu.

The islands that are shown are Gibraltar, Malta, Corfu, Zante, Cerigo, Morea, Cephalonia, Ithaca, and Gozo.

The map was engraved for R. Montgomery Martin's Illustrated Atlas. Tallis was one of the last great decorative map makers. His maps are prized for the wonderful vignettes of indigenous scenes, people, etc.