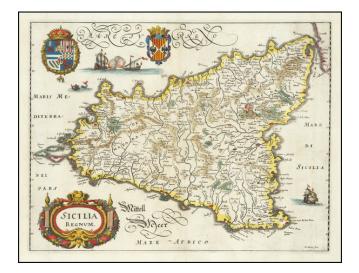

## Barry Lawrence Ruderman Antique Maps Inc.

7407 La Jolla Boulevard La Jolla, CA 92037

www.raremaps.com

(858) 551-8500 blr@raremaps.com

Sicilia Regnum

| Stock#:<br>Map Maker: | 71120<br>Merian      |
|-----------------------|----------------------|
| Date:                 | 1640 circa           |
| Place:                | Frankfurt            |
| Color:                | Hand Colored         |
| <b>Condition:</b>     | VG+                  |
| Size:                 | $14 \ge 10.5$ inches |
| Price:                | SOLD                 |

## **Description:**

Decorative antique engraved map of Sicily, including two large coats of arms, title cartouche, 3 sailing ships, and a sea monster.

The map is based upon Willem Blaeu's map of Sicily and was published in Frankfurt in 1640 by Matthias Merian.