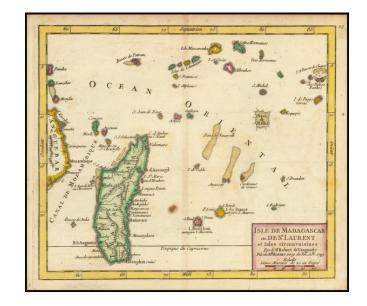

## Isle de Madagascar ou De St. Laurent et Isles circonvoisines

**Stock#:** 71076

Map Maker: de Vaugondy

**Date:** 1748 **Place:** Paris

**Color:** Hand Colored

**Condition:** VG+

**Size:** 7.5 x 6.5 inches

## **Description:**

Detailed engraved map of Madagascar, the Mascarene Islands, and other nearby Indian Ocean African islands, published in De Vaugondy's first atlas.

The map extends as far east as Chagos and as far west as Zanzibar.