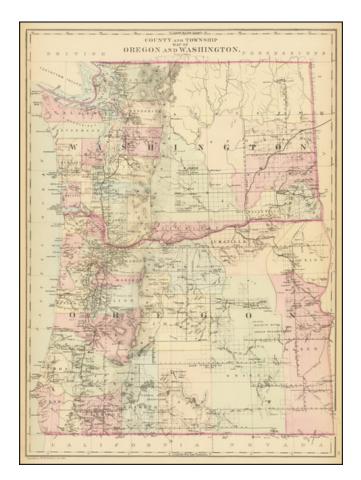

## **County And Township Map Of Oregon And Washington**

| Stock#:<br>Map Maker: | 71068<br>Mitchell Jr. |
|-----------------------|-----------------------|
| Date:                 | 1884                  |
| Place:                | Philadelphia          |
| Color:                | Color                 |
| <b>Condition:</b>     | VG                    |
| Size:                 | 14.5 x 20 inches      |
| Price:                | SOLD                  |

## **Description:**

Detailed map of Washington and Oregon, which appeared in a late edition of Mitchell's *General Atlas*, published by William Bradley.

The map is colored by counties and showing towns, roads, railroads, rivers, lakes, and a host of other details.