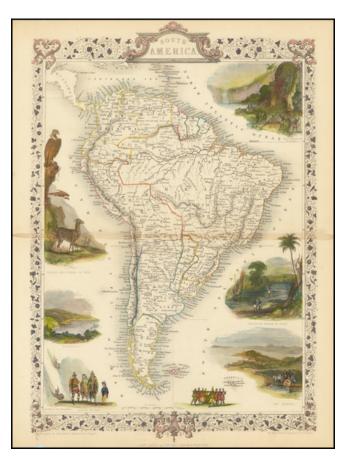

## **Description:**

Gorgeous full color example of Tallis' map of South America, with vignettes showing the cities of Rio Janeiro and colorful vignettes of Gold Washing in Brazil, Natives of Chili, Condor and Llamas of Peru. Beautiful decorative border.

Engraved for R. Montgomery Martin's Illustrated Atlas. Tallis was one of the last great decorative map makers. His maps are prized for the wonderful vignettes of indigenous scenes, people, etc.