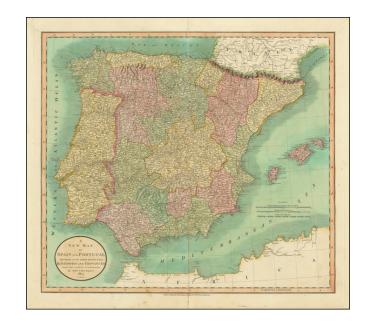

## A New Map of Spain and Portugal, Divided into Their Respective Kingdoms & Provinces $\dots 1807$

**Stock#:** 71063 **Map Maker:** Cary

Date: 1807 Place: London

**Color:** Hand Colored

**Condition:** VG

## **Description:**

Detailed map of Spain and Portugal, hand colored by provinces.

Shows roads, rivers, lakes, mountains, islands, etc. One of the best large format English atlas maps of the period.