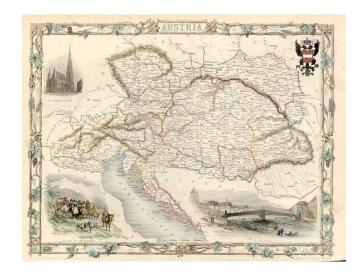

## **Austria**

Stock#: 7106 Map Maker: Tallis

Date: 1851 Place: London

**Color:** Hand Colored

**Condition:** VG+

**Size:**  $13 \times 9.5$  inches

**Price:** SOLD

## **Description:**

Gorgeous full color example, with vignettes showingSt. Stephens, Vienna, Return of the Sennerin and Vienna. Engraved for R. Montgomery Martin's Illustrated Atlas. Tallis was one of the last great decorative map makers. His maps are prized for the wonderful vignettes of indigenous scenes, people, etc. Remarkable color.