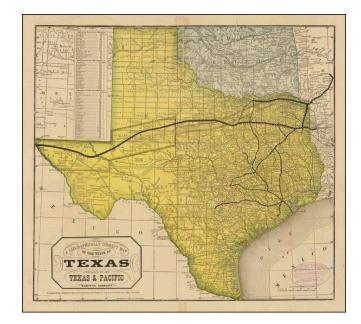

## A Geographically Correct Map of the State of Texas Published by the Texas and Pacific Railway Company

**Stock#:** 71059

Map Maker: Texas & Pacific Railway

Company / Woodward, Tiernan

& Hale

Date: 1876Place: St. LouisColor: ColorCondition: VG+

## **Description:**

Scare separately issued promotional map of Texas, issued to promote the routes of the Texas & Pacific Railway Company.

The verso includes a great promotional description of Texas, the Garden State of America and a host of other information.