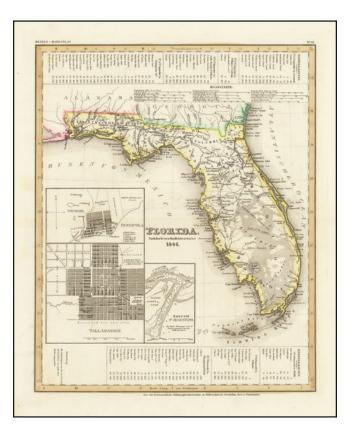

## **Description:**

Scarce early map of Florida, published in the year was admitted to the Union.

Shows early roads, towns, rivers, lakes, islands and other features. Mosquito County extends from Lake George to Lake Macaco and only Monroe, Hillsboro and Dade Counties are shown in the southern 2/3rds of the state, with Dade appearing far northwest of its current position. Includes plans of Pensacola, Tallahassee and the Harbor at St. Augustine. Includes distance tables between a number of major and minor cities.

From one of the leading German map makers of the period.