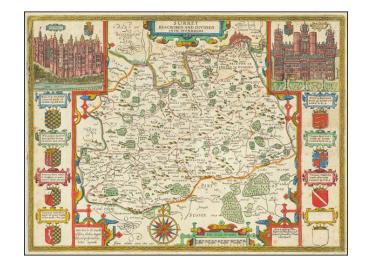

## **Description:**

1676 edition of Speed's map of Surrey, from Speed's *Theatre of Great Britain*, published in 1611 (with credit to John Sudbury and George Humble).

Includes elaborate views of Richmont and Nunsuch and 7 coats of arms.

London appears on the Thames, just to the left of Nonsuch castle.