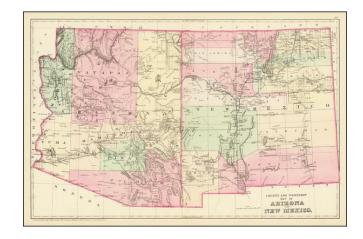

## **County and Township Map of Arizona and New Mexico**

**Stock#:** 71030 **Map Maker:** Mitchell Jr.

**Date:** 1882

Place: Philadelphia Colored Hand Colored

**Condition:** VG+

**Size:** 21.5 x 14 inches

**Price:** SOLD

## **Description:**

Detailed map of Arizona and New Mexico, colored by counties and showing towns, roads, railroads, rivers, lakes and a host of other information.

The map predates the formation of Sierra County, New Mexico in 1884.

One of the most detailed maps of the period to appear in a commercial atlas.