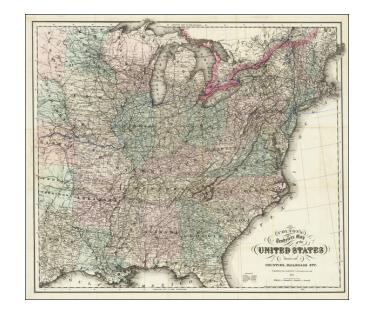

## Colton's Travelers Map of the United States The Showing Counties, Railroads, etc. . . . 1874

**Stock#:** 71012 **Map Maker:** Colton

Date: 1874
Place: New York
Color: Hand Colored

**Condition:** VG+

**Size:**  $30 \times 26$  inches

## **Description:**

Detailed map of the United States, extending west to just before the Rocky Mountains.

Includes an excellent overview of the railroads then in operation.