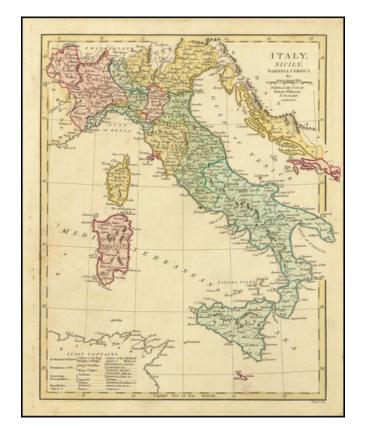

## Italy, Sicily, Sardinia, Corsica &c

Stock#: 71007 Map Maker: Wilkinson

Date: 1810 Place: London

**Color:** Hand Colored

**Condition:** VG+

**Size:** 9 x 11 inches

**Price:** SOLD

## **Description:**

Attractive English language map of Italy, hand colored by regions.

The map key shows the allegiances of the various regions (to the Pope, King of Sardinia, King of Naples, Austria, Spain, Italy, etc.)

Shows towns, rivers, mountains, lakes, etc. Striking original wash colors.

Robert Wilkinson was active in London as a cartographic publisher from 1785 to 1825. He produced a number of nice works, including a General Atlas and a re-issuance of Bowen & Kitchen's English Atlas, along with excellent large format separate maps.