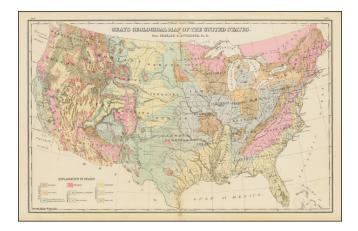

## Gray's Geological Map of the United States By Charles H. Hitchcock PH.D. Professor of Geology in Dartmouth College

- Stock#:
   71003

   Map Maker:
   Gray & Son
- Date:1882Place:PhiladelphiaColor:Hand ColoredCondition:VG+Size:25 x 16 inches

## **Description:**

Geological map of the United States, published by O.W. Gray.

The map exhibits the geological regions, including Eozoic, Silurian, Deonian and Lower Carboniferous, Coal Measures and Permo-Carboniferous, Triassic and Jurassic, Cretaceous, Tertiary, Alluvium and Volcanic, each coded by color.