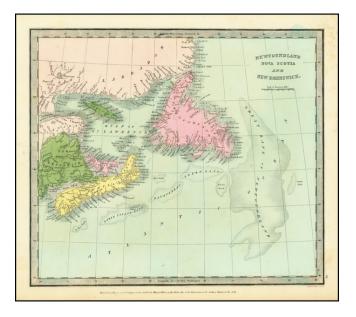

## Barry Lawrence Ruderman Antique Maps Inc.

7407 La Jolla Boulevard La Jolla, CA 92037

www.raremaps.com

(858) 551-8500 blr@raremaps.com

Newfoundland Nova Scotia and New Brunswick

| Stock#:<br>Map Maker: | 70992<br>Burr        |
|-----------------------|----------------------|
| Date:                 | 1836                 |
| Place:                | New York             |
| Color:                | Hand Colored         |
| <b>Condition:</b>     | VG+                  |
| Size:                 | $12 \ge 10.5$ inches |
| Price:                | \$ 125.00            |

## **Description:**

Detailed map of Newfoundland Nova Scotia and New Brunswick, published by David Burr.

The map is centered on the Gulf of St. Lawerence and Newfoundland.