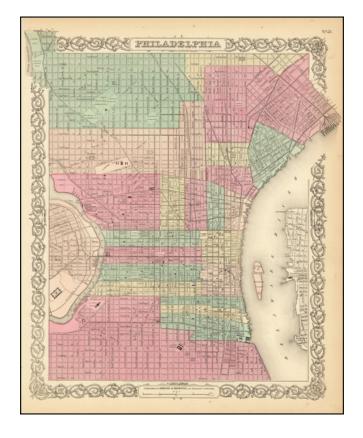

## Philadelphia

**Stock#:** 70974 **Map Maker:** Colton

Date: 1855
Place: New York
Color: Hand Colored

**Condition:** VG+

**Size:** 13 x 15 inches

**Price:** \$ 175.00

## **Description:**

Detailed map of of Philadelphia, colored by wards and showing streets, roads, buildings, rail lines, wharfs, stations and other details.

An excellent pre-Civil War map. JH Colton was one of the pre-eminent American map publishing firms in the mid-19th Century.