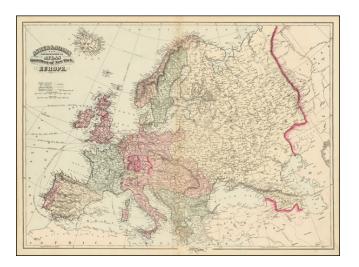

## Asher & Adams New Topographical Atlas and Gazetteer of New York Europe

| Stock#:           | 70965              |
|-------------------|--------------------|
| Map Maker:        | Asher & Adams      |
| Date:             | 1872 circa         |
| Place:            | New York           |
| Color:            |                    |
| <b>Condition:</b> | VG+                |
| Size:             | 22.3 x 16.3 inches |
| Price:            | SOLD               |

## **Description:**

Fine large map of Europe, published by Asher & Adams.

The map includes railroads and shipping routes, with distances to ports in North America and Europe.