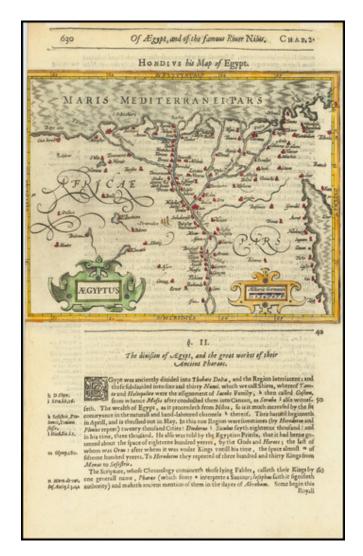

## **Description:**

Attractive map of Egypt tracking the Nile from Aswan to the Mediterranean and extending East to the Red Sea, based upon a larger map by Hondius.

Includes two cartouches. From the 1625-26 edition of Purchas His Pilgrims, one of the seminal early 17th Century English Language travel works. On a 13 x 9 inch sheet with English text, front and back.