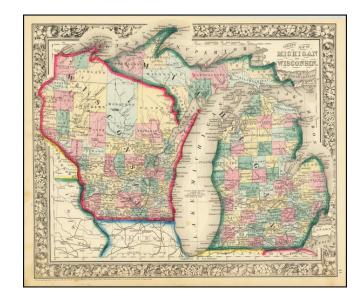

## **County Map of Michigan and Wisconsin**

**Stock#:** 70935 **Map Maker:** Mitchell

**Date:** 1861

Place: Philadelphia Colored Hand Colored

**Condition:** VG+

**Size:** 14 x 11.5 inches

Price: SOLD

## **Description:**

Attractive map of Michigan and Wisconsin, published by SA Mitchell Jr.

The map is colored by counties. Shows early railroads, proposed railroads, towns, rivers, Indian region, etc.

Decorative floral border.