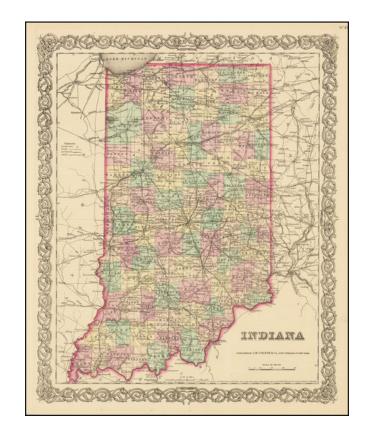

## **Indiana**

**Stock#:** 70933 **Map Maker:** Colton

Date: 1855Place: New YorkColor: ColorCondition: VG+

**Size:** 13 x 15.5 inches

Price: SOLD

## **Description:**

Detailed map of Indiana, published by JH Colton.

The map is colored by counties and showing towns, townships, roads, railroads, canals, post offices, rivers, lakes, etc.

From the first edition of JH Colton's *New General Atlas*. JH Colton was one of the pre-eminent American map publishing firms in the mid-19th Century.