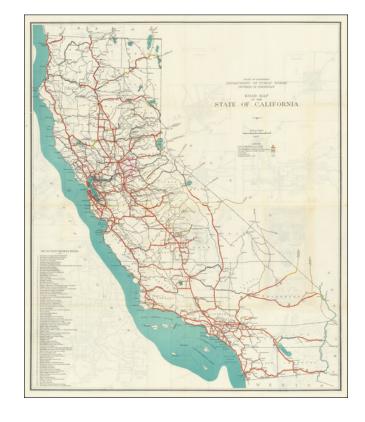

### **Description:**

Large color-printed folding map of the roads in California in 1932, produced by the State of California, Department of Public Works, Division of Highways.

The legend shows the following:

- United States Highway Route Numbers
- High type, improved or under contract [Red]
- Intermediate type, Improved or under contract [Yellow]
- Low type, Improved or under contract [Black]
- Unimproved [Black outline]
- Proposed Road [Dashed]
- Mileage between Points

The verso includes 10 inset road maps for California metropolitan areas and a further map of the main highways of the American West.