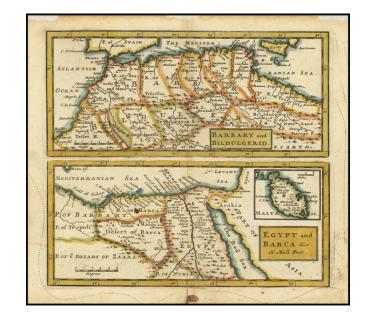

## Barbary and Bildulgerid. [on sheet with:] Egypt and Barca &c.

Stock#: 70916 Map Maker: Moll

Date: 1701 Place: London

**Color:** Hand Colored

**Condition:** VG

**Size:**  $7.5 \times 7$  inches

**Price:** \$ 175.00

## **Description:**

Antique engraved map with images of northwest Africa on top and Egypt on the bottom, with a further inset of Malta above the bottom title block.

The map was published in Herman Moll's 1701 System of Geography.