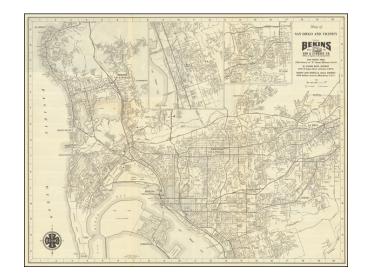

## **Description:**

Detailed vintage map of San Diego, by the famous Bekins Van & Storage Co., published in 1958.

The map shows Mission Bay before it was fully dredged and developed into the recreational area it is today.

La Jolla has considerably more development in the Muirlands and Mount Soledad areas than what you would see on a map of a decade or two earlier. Likewise, Clairemont has its first areas of development as well.

The map has insets of Chula Vista and El Cajon in the upper-right corner.