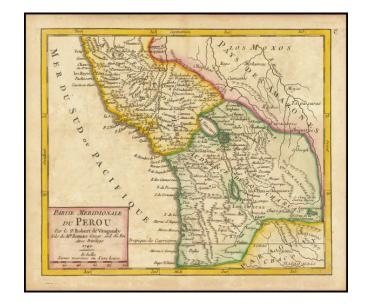

## **Description:**

Attractive antique engraved map of the "Southern Part of Peru", to translate the French title, published by the Vaugondy firm in Paris around 1749.

The map shows the "Audience de Los Charcas" and the "Audience de Lima", as well as the cities of Cusco and Potosi, and nearby mining regions.