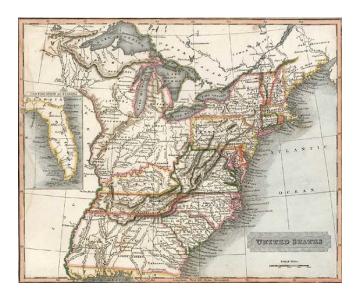

## **Description:**

Detailed map of the US, extending to the Mississippi, with a large inset of Florida. Georgia extends to the Mississippi. No sign of Michigan Territory or Ohio. The old Northwest Territory is dominated by Indian Tribes and early forts. Very narrow margins, sometimes touching neatline. Minor dampstain along left side of the map.