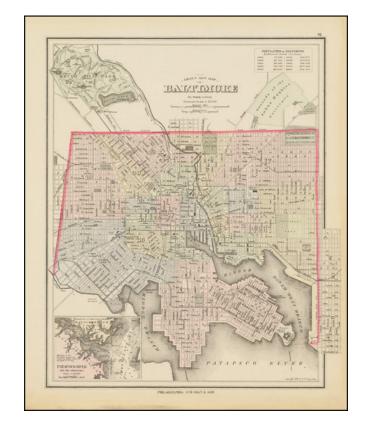

## **Description:**

Detailed map of Baltimore, colored by wards and showing streets, rail lines, parks, buildings, stations, and a host of other details.

Large inset of the Patapsco River and approaches. Includes a population table, showing the various census populations dating back to 1790 and the current census by wards.

Druid Hill Park is shown in the upper-left of the map.