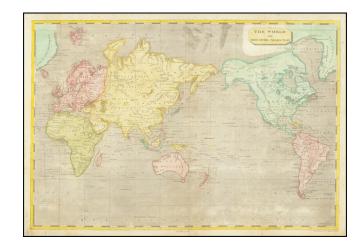

## The World on Mercator's Projection

**Stock#:** 70867

Map Maker: Arrowsmith & Lewis

**Date:** 1804

Place: Philadelphia Color: Hand Colored

**Condition:** VG

**Size:** 14 x 10 inches

**Price:** SOLD

## **Description:**

Interesting map of the World, from Arrowsmith & Lewis's New & Elegant Atlas of the World.

Shows the Sandwich Islands, an early post-Cook representation of New Zealand, Australia, and the northwest coast of America, etc. Australia without the southern coast fully defined.