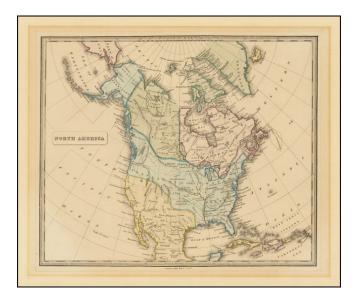

## **Description:**

Attractive engraved map of North America, published by Allan Bell & Co. in London in 1837.

The map favors the American claims to the Oregon Territory, stretching well into present-day British Columbia.

The map is fairly outdated for when it was published, failing to acknowledge the Republic of Texas and showing both East and West Florida.