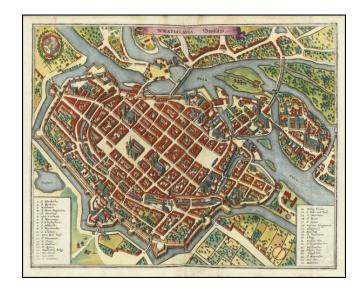

## **Description:**

A detailed antique town plan of Wroclaw, once known as Breslau, in Poland. The map shows fortified walls, city gates, important public buildings, squares, and more. A key names thirty-eight important places in Worclaw. The coats of arms of the city of Worclaw are shown in the upper-left corner.