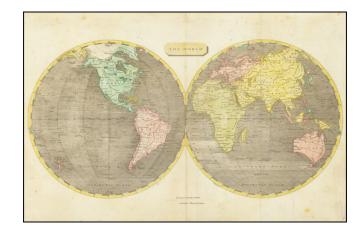

## The World

**Stock#:** 70844

Map Maker: Arrowsmith & Lewis

**Date:** 1804

Place: Philadelphia Colored Hand Colored

**Condition:** VG

**Size:** 15 x 8 inches

**Price:** \$ 195.00

## **Description:**

Nice double hemisphere map of the World, from Arrowsmith & Lewis's *New & Elegant Atlas of the World*. Shows the Sandwich Islands, an early post-Cook representation of New Zealand, Australia, and the northwest coast of America, etc. Curious shape for Australia, with an ill-defined southern coast but showing Bass Strait.