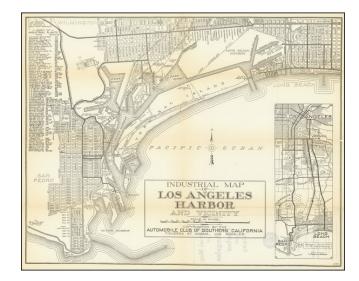

## **Industrial Map of Los Angeles Harbor and Vicinity**

**Stock#:** 70831

Map Maker: Automobile Club of Southern

California

Date: 1920 circaPlace: Los AngelesColor: Uncolored

**Condition:** VG

**Size:** 20 x 15.5 inches

## **Description:**

Detailed vintage map of San Pedro and western Long Beach, including the Port of Los Angeles terminals, published by the Automobile Club of Southern California.

The map includes an inset of the area between Downtown Los Angeles and San Pedro, with mileage for the routes indicated in circles along the way.

At the left is a key naming dozens of industrial plants in the area.

The map does not show the extension of the Fish Harbor sea wall that was underway in 1923, suggesting a date earlier than that.