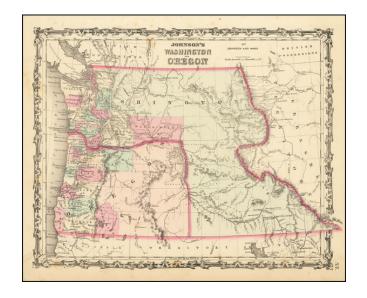

### **Description:**

Scarce early edition of *Johnson's Washington & Oregon*.

The map is colored by counties. Washington wraps around Oregon to the east of the Oregon State line, including the yet to be formed Idaho Territory. Includes many Indian tribes, forts, roads and early topographical notes. A few early counties east of the Cascades are just appearing, including Skamania, Walla Walla, Josephine and Wasco.

One of the great early ephemeral state/territorial configurations of the Northwest. An essential map for collectors of the region.

#### States of the Map

There are 9 Johnson & Ward states of the map between 1862 and 1865:

- State 1: 1862 Page 53
- State 2: 1862-63 Page 57; no text on verso
- State 3: 1863 Page 57; Historical and Statistical View of US on verso
- State 4: 1863 Page 57; The trail from Boise to South Pass is again a solid line; ID shown
- State 5: 1863 Page 57; New counties- WA: Kitsap, Spokane, Klickitat, Snohomish; OR: Umatila, Baker; ID: Nez Perce, Idaho, Missoula, and Shoshone.
- State 6: 1863-64 Page 57; :British Columbia" for "British Possessions" in W Canada