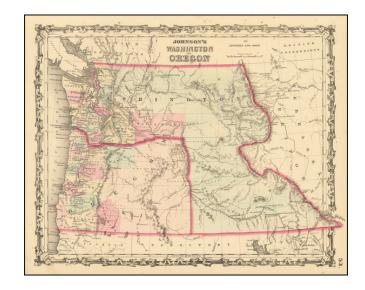

#### **Description:**

Scarce early edition of Johnson's Washington & Oregon.

The map is colored by counties. Washington wraps around Oregon to the east of the Oregon State line, including the yet to be formed Idaho Territory. Includes many Indian tribes, forts, roads and early topographical notes. A few early counties east of the Cascades are just appearing, including Skamania, Walla Walla, Josephine and Wasco.

One of the great early ephemeral state/territorial configurations of the Northwest. An essential map for collectors of the region.

#### **States of the Map**

There are 9 Johnson & Ward states of the map between 1862 and 1865:

- State 1: 1862 Page 53
- State 2: 1862-63 Page 57; no text on verso
- State 3: 1863 Page 57; Historical and Statistical View of US on verso
- State 4: 1863 Page 57; The trail from Boise to South Pass is again a solid line; ID shown
- State 5: 1863 Page 57; New counties- WA: Kitsap, Spokane, Klickitat, Snohomish; OR: Umatila, Baker; ID: Nez Perce, Idaho, Missoula, and Shoshone.
- State 6: 1863-64 Page 57; :British Columbia" for "British Possessions" in W Canada
- State 7: 1864 Page 65;

### Johnson's Washington & Oregon

- State 8: 1864 Page 65; "British Columbia" in western CA changed to "British Columbia Possessions"; In title "Idaho" is in dark black, non-italic outlined letters
- State 9: 1864-65 Page 65; ID state line present and "IDAHO" is within the state; "DAKOTA TERRITORY" now "MONTANA"; "NEBRASKA" gone, "DAKOTA" now printed horizontally just above 44th parallel; New counties- MT: Missoula- moved for ID