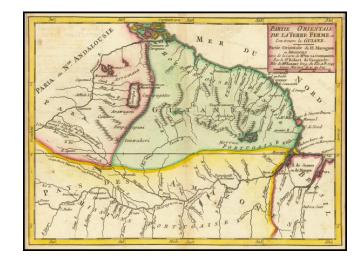

## Partie Orientale de la Terre Ferme ou l'on trouve la Guiane.

**Stock#:** 70822

Map Maker: de Vaugondy

**Date:** 1749 circa **Place:** Paris

**Color:** Hand Colored

**Condition:** VG

**Size:**  $9 \times 6.5$  inches

## **Description:**

Attractive antique engraved map of region between the Amazon and Orinoco Rivers, published by the Vaugondy firm in Paris around 1749.

The map shows much of the interior including forts and towns on the Amazon and Orinoco, interior lakes, and mountain systems.