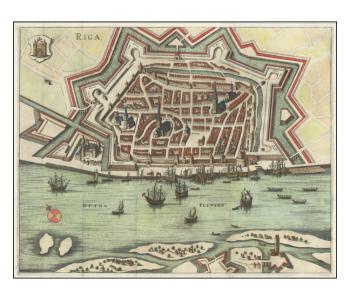

## **Description:**

Gorgeous early plan of Riga, including coat of arms and sailing ships in the harbor.

The map shows the town plan and the Duina River, with several places identified by name.

Jansson's plan appeared in two different publications, Jansson's rare 6 volume town book, Illustriorum *Principumque Urbium Septentrionalium Europae Tabulae* and a second work, published by Leti. This edition appeared in Leti's work, as determined by the fact that it was folded to fit in a quarto sized book.