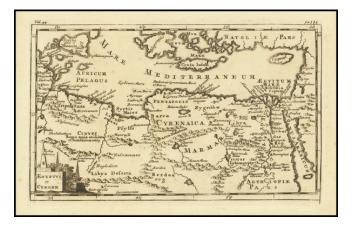

## Barry Lawrence Ruderman Antique Maps Inc.

7407 La Jolla Boulevard La Jolla, CA 92037

www.raremaps.com

(858) 551-8500 blr@raremaps.com

Aegyptus et Cyrene

| Stock#:           | 70811              |
|-------------------|--------------------|
| Map Maker:        | Clüver             |
| Date:             | 1711               |
| Place:            | London             |
| Color:            | Uncolored          |
| <b>Condition:</b> | VG                 |
| Size:             | $8.3 \ge 5$ inches |
| Price:            | SOLD               |

## **Description:**

Detailed ancient map of the region between the Gulf of Lybia and the Red Sea, with marvelous detail along the Mediterranean Coastline and the Nile.

Includes many ancient placenames throughout.

From the Atlas geographus, edited by J. Nicholson, London 1711.