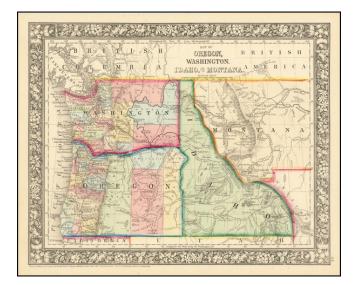

## Map of Oregon, Washington, Idaho and part of Montana [Early appearance of Montana]

| Stock#:    | 70803       |
|------------|-------------|
| Map Maker: | Mitchell Jr |

Date:1865Place:PhiladelphiaColor:Hand ColoredCondition:VG+Size:13.5 x 10.5 inches

## **Description**:

Interesting early map of the Northwest, hand-colored by counties or territories.

The map is copyright-dated 1860, and has counties in eastern Oregon but not in Idaho or Montana. The existence of Montana dates the publication to 1864 or later.

A fine example of the map, one of the first to show Idaho properly configured and one of the earliest maps to name Montana.