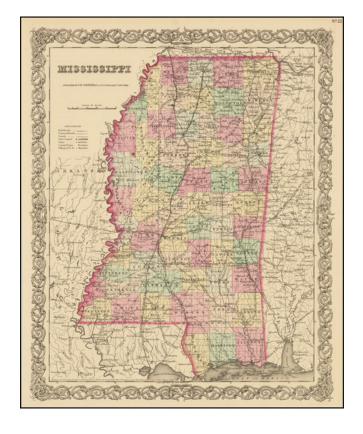

## **Description:**

Detailed map of Mississippi, colored by counties and showing roads, railroads, towns, villages, post offices, canals, rivers, lakes, railroad stations and a host of other details.

The map appeared in the first edition of JH Colton's Atlas.