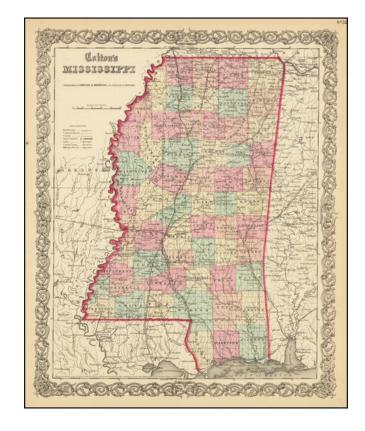

## Colton's Mississippi

**Stock#:** 70798 **Map Maker:** Colton

Date: 1860Place: New YorkColor: ColorCondition: VG+

**Size:** 13 x 15 inches

Price: SOLD

## **Description:**

Detailed map of Mississippi, colored by counties and showing roads, railroads, towns, villages, post offices, canals, rivers, lakes, railroad stations and a host of other details.

The map appeared in an early edition of JH Colton's Atlas.