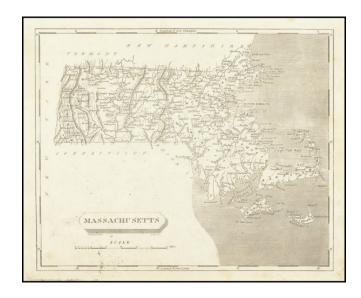

## **Massachusetts**

**Stock#:** 70794

Map Maker: Arrowsmith & Lewis

**Date:** 1804

Place: Philadelphia Color: Uncolored

**Condition:** VG+

**Size:** 10 x 8 inches

**Price:** SOLD

## **Description:**

Early map of Massachusetts, divided by counties. Shows towns, rivers, roads, lakes, islands, bays, points, harbors, etc. Includes both Nantucket and Martha's Vineyard.

A nice example, from Arrowsmith & Lewis's *New & Elegant Atlas*, an early collaboration between American mapmaker Samuel Lewis and British mapmaker Aaron Arrowsmith.