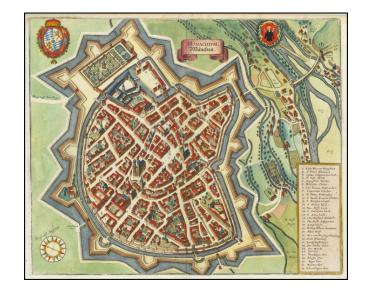

## **Description:**

A detailed antique town plan of Munich, showing fortified walls, city gates, important public buildings, squares, and more. A key names thirty-one important places in Munich. The coats of arms of the city of Munich and of Bavaria are shown at the top of the map.

The city is here pictured from the east. Frauenkirche is seen in the center of the image, with its spires rising high above the city.