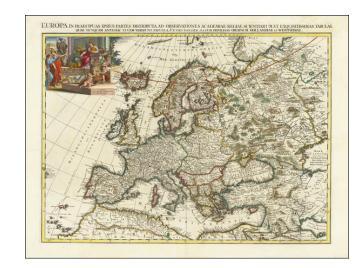

## **Description:**

Beautifully engraved map, from the larger-format suite of continental maps made by Van Der Aa in 1713.

The map stretches from the Caspian in the east to Iceland (albeit incorrectly located) in the west.

These Van Der Aa continental maps are recognizable for their attractive cartouches. This Europe map features an allegorical image of Europe as a queen surrounded by various symbols of the continent.