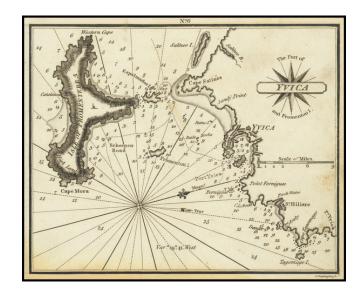

## **Description:**

Very scarce miniature engraved chart of the town of Ibiza, on the Balearic Island of Ibiza.

This is possibly the first English printed chart of the famous Spanish port city of Ibiza, now so well known for its world-class nightlife.

The chart stretches from the Island of Fromenterra at the left (south) to Ibiza Town (Yvica) with its various streets and fort indicated. Nearby a town called "St. Hiliare" is also shown. The anchorage in the port is shown along with numerous soundings.

Maps of either the island or town of Ibiza are extremely rare. This is the first antiquarian map of the city that we have seen and handled.