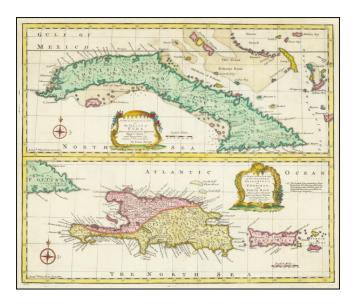

## A New & Accurate Map of the Island of Cuba [with] A New & Accurate Map of the Islands of Hispaniola and Porto Rico . . .

| Stock#:    | 70747 |
|------------|-------|
| Map Maker: | Bowen |

Date:1744Place:LondonColor:Hand ColoredCondition:VG+Size:16 x 14 inches

## **Description:**

Highly detailed maps of Cuba, Hispaniola and Puerto Rico, along with parts of the Bahamas.

Decorative and interesting, with annotations in English.