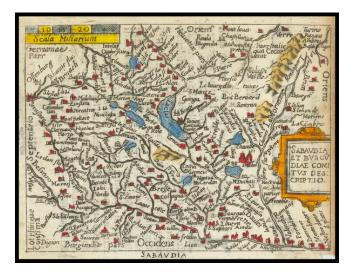

## **Description**:

Striking regional map, centered on Lake Geneva, based upon a map from Abraham Ortelius's *Epitome*.

The map is oriented with East at the top and extends to Basel and Strasbourg in the North, Turin and Grenoble in the south, and Dijon and Lyon in the west, with Geneva in the center of the map.

Pietro Marchetti published this work for the Italian market.